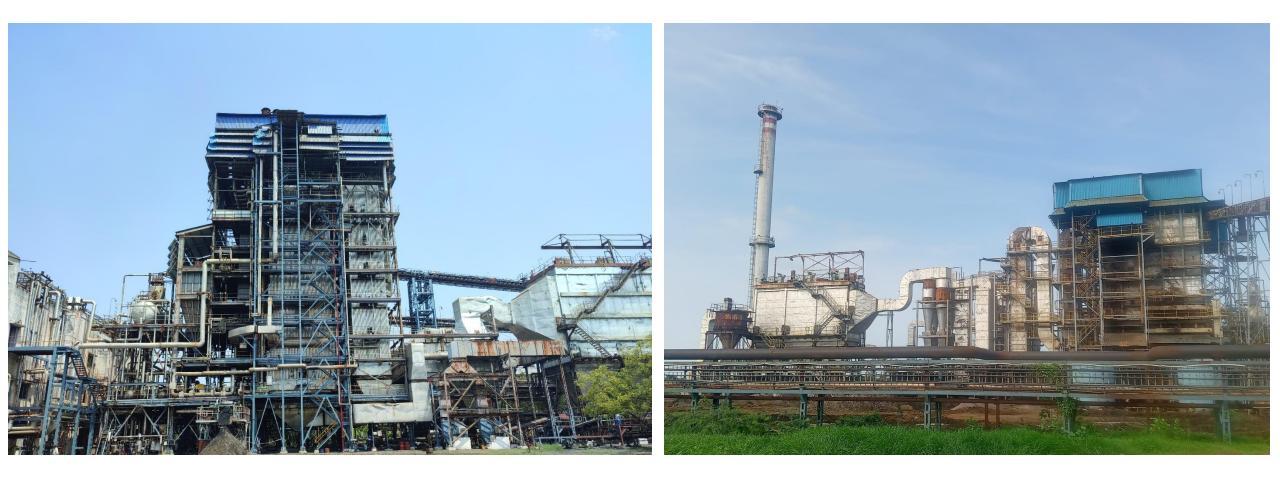

### Sugar processing section

www.nslsugars.com

Picture 2: (a) Mill house: the cane is crushed to extract juice and (b) Boiling house: impurities are removed from sugarcane juice

Picture 3: Boiler, ESP and chimney sections of the co-gen unit