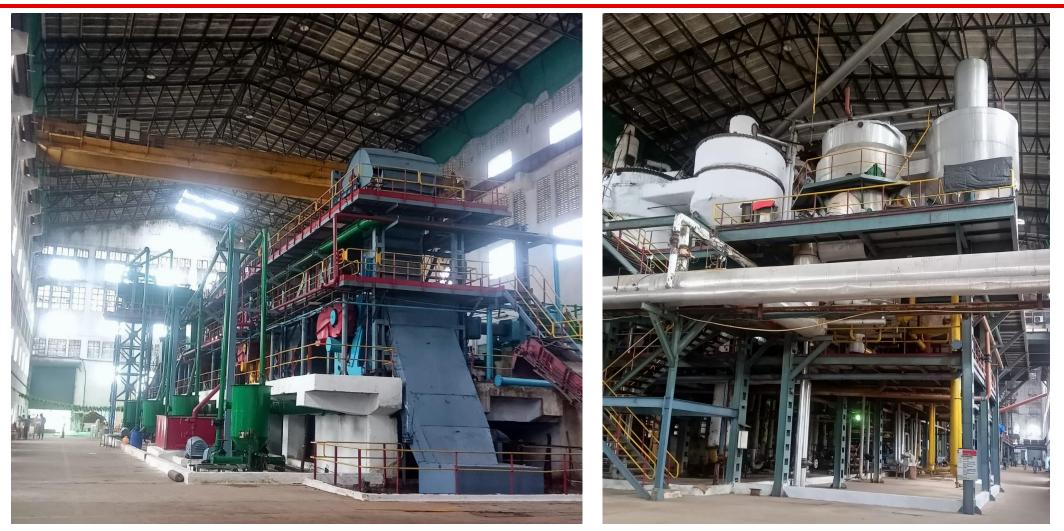

### Sugar processing section

www.nslsugars.com

Picture 2: (a) Mill house: the cane is crushed to extract juice and (b) Boiling house: impurities are removed from sugarcane juice

Picture 3: Boiler, ESP and chimney sections of the co-gen unit